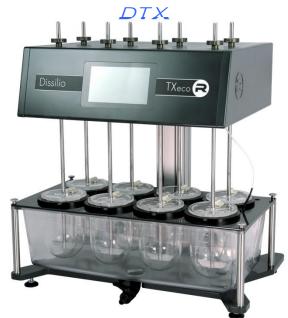

### The "Dissilio eco" is the smart, reliable and easy to use Dissolution Tester - SIMPLY SMART

features and advantages (2)

# flexible configuration of vessel positions

- DTX8 with 6 to 8 vessel positions
- ➤ DTX16 with 12 to 16 vessel positions

# flexible number of motors

Accelerate your test numbers

- ➤ DTX8 use up to 2 different speeds
- DTX16 use up to 4 different speeds in three possible configurations

features and advantages (3)

### intuitive operation

- > via the 7" touchscreen or
- via PC with the uniqueBrowser Interface showing a"mirror" of the touchscreen

lockout spec