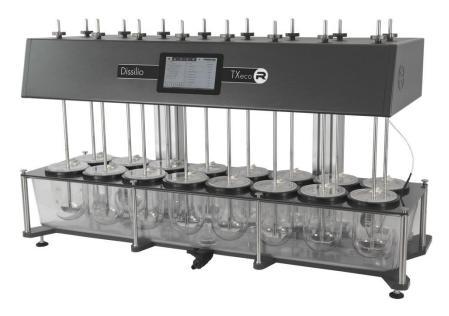

# flexible configuration of vessel positions

- DTX8 with 6 to 8 vessel positions
- ➤ DTX16 with 12 to 16 vessel positions