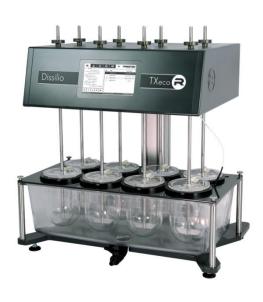

# flexible configuration of vessel positions

- DTX8 with 6 to 8 vessel positions
- ➤ DTX16 with 12 to 16 vessel positions