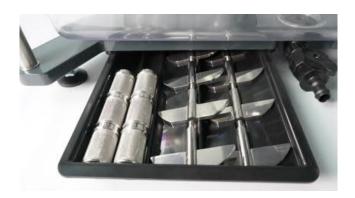

#### smart solutions

- like the storage compartments for accessories like paddles and baskets or
- the automatic easy centering with the vessel rings
- ➤ the small volume adapter for 100, 200 and 250ml
- one piece waterbath for easiest cleaning

# Interchangeable Baskets/Paddles

- for method changes in seconds
- laser numbered and certificated (CoC) as standard

### easy vessel centering

- ensures that the vessels are perfectly centred every time
- vessel easy to remove and locate