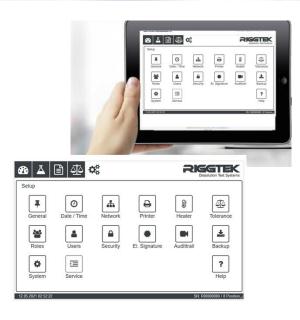

### intuitive operation

- > via the 7" touchscreen or
- via PC with the uniqueBrowser Interface showing a"mirror" of the touchscreen

lockout spec

## "Browser Interface" Remote Control WITHOUT software installation

- easy operation and control / live monitoring of the Dissilio with your PC without the need of a software installation
- simply connected via LAN and operated with your (Web)-Browser