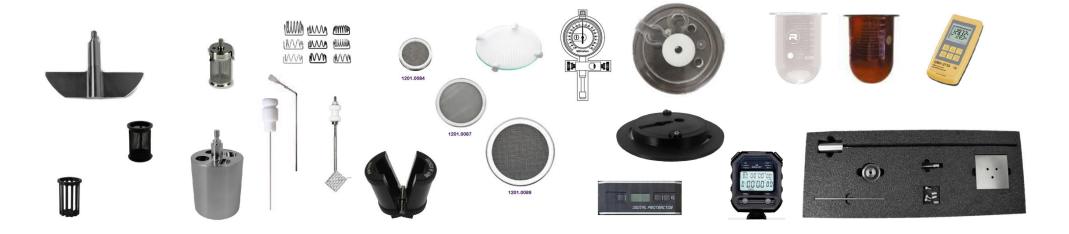

#### various accessories

- paddles, basket, paddle over disc, rotating clyinders
- > Intrinsic
- > small volumes (100,200, 250ml)
- > Immersion Cell
- Float-A-Lyzer Holders for biosimilars
- > automatic tablet drop
- > sampling cannulas
- ➤ sinkers
- > etc.

### various alternatives

- different coatings
- > different vessels
- ➤ different vessel covers
- different styles

### qualification tools

- all you need for an easy and secure qualification
- smart solutions in measuring parameters