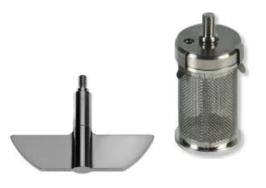

# Interchangeable Baskets/Paddles

- for method changes in seconds
- laser numbered and certificated (CoC) as standard

#### various accessories

- paddles, basket, paddle over disc, rotating clyinders
- > Intrinsic
- > small volumes (100,200, 250ml)
- > Immersion Cell
- Float-A-Lyzer Holders for biosimilars
- > automatic tablet drop
- > sampling cannulas
- ➤ sinkers
- > etc.