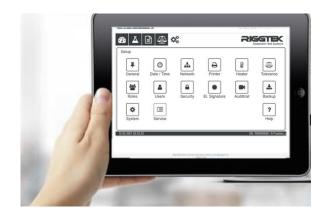

### intuitive operation

- > via the 7" touchscreen or
- via PC with the uniqueBrowser Interface showing a"mirror" of the touchscreen

lockout spec

## "Browser Interface" Remote Control WITHOUT software installation

- easy operation and control / live monitoring of the Dissilio with your PC without the need of a software installation
- simply connected via LAN and operated with your (Web)-Browser