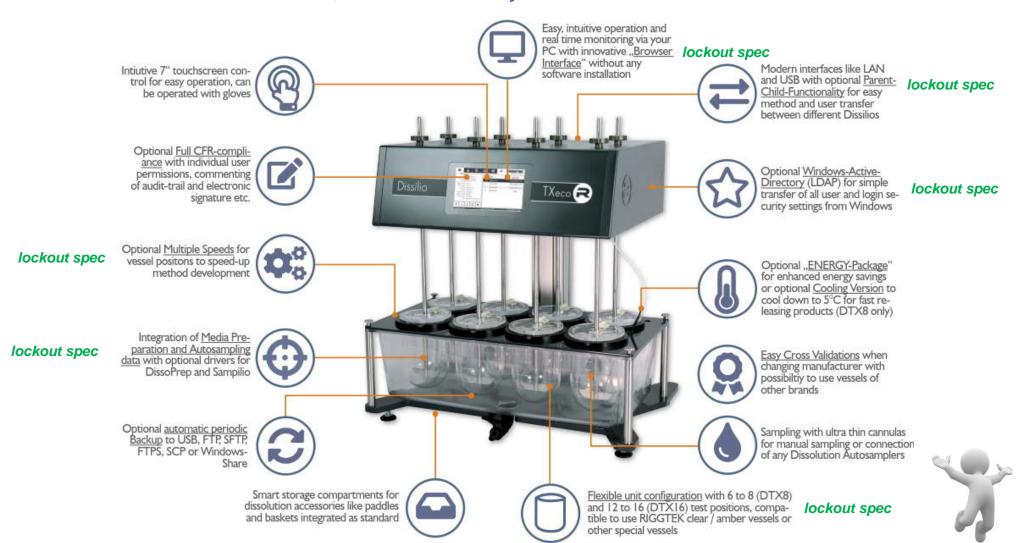

# flexible configuration of vessel positions

- DTX8 with 6 to 8 vessel positions
- ➤ DTX16 with 12 to 16 vessel positions

# flexible number of motors

Accelerate your test numbers

- ➤ DTX8 use up to 2 different speeds
- DTX16 use up to 4 different speeds in three possible configurations

features and advantages (3)

### intuitive operation

- > via the 7" touchscreen or
- via PC with the uniqueBrowser Interface showing a"mirror" of the touchscreen

lockout spec

## "Browser Interface" Remote Control WITHOUT software installation

- easy operation and control / live monitoring of the Dissilio with your PC without the need of a software installation
- simply connected via LAN and operated with your (Web)-Browser

### use vessel from differents brands for easiest cross validation

- eleminates the last big allowed tolerance in the Dissolution Test - the tolerances in the vessel dimensions
- simply use vessels from brands used before\* for easiest method transfer

### CFR-package

- > electronic signature
- ➤ adjustable password policies
- > enhanced security settings
- commenting of Audittrail

## Backup-package

- manual or automatic backups of whole system to USB, Windows-Shares, FTP-, lockout spec FTPS-, SFTP- or SCP-Server.
- > manual backup of Auditrail

<sup>\*</sup> ask for exact brand and model before

### TOP-package

- > Parent-Child feature lockout spec
- timer with alert for sampling time points
- staggered drop feature for sampling timer
- ➤ Media Add/Change timer with alert
- ➤ Infinity Run

### **ENERGY-LIGHT-package**

programmable Wake Up and Sleep Times for the heater to save energy, money and time

#### Q - package

- guided mechanical qualification with extended report
- electronic serial number tracking of parts
- electronic qualfication tracking with due alerts
- > ability to custom number each position
- advanced continuous heating monitoring and reporting
- advanced continuous RPM monitoring and reporting
- ➤ adjustable tolerance limits

R

features and advantages (5)

ACTIVE-DIRECTORY
PACKAGE

lockout spec

use Windows Active Directory (LDAP) for all User and Login Security Settings at the Dissilio for central administration by Windows

DRIVER-SAMPILIO

complete control of one or two connected "Sampilio" Autosamplers

DRIVER-DISSOPREP

lockout spec

#### **DRIVER-DISSOPREP**

including the reports of the used RIGGTEK Media Preparation Station DissoPrep into the reports of the Dissilio

R

features and advantages (5)

lockout spec

#### ATC-package

ATC - Advanced Temperature Control

➤ additional temperature sensor to
measure and report the
temperatures of the vessels at the
beginning and the end of a method

#### smart solutions

- like the storage compartments for accessories like paddles and baskets or
- the automatic easy centering with the vessel rings
- ➤ the small volume adapter for 100, 200 and 250ml
- one piece waterbath for easiest cleaning